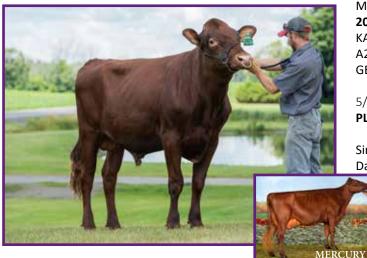

## **KUSZMAR MERCURY STARGAZER-ET**

MS840003147202490

**200MS00129** KAPPA: AB A2A2

GENETIC COND: AMF, BDF, BLF, CTF, CVF, DPF, FMF, MFF, AH1F, AH2F,

HH1F,HH2F,HH3F,HH4F,HH5F

5/22 PA PPR:-24 **PTAT: +0.1**,-592m-31f-12p-127NM\$,

PL +1.4 SCS: +2.95 DPR: +0.1

Sire: MORNING DEW OMY REMINGTON-EXP 68303994

Dam: **KUSZMAR MERCURY** 68302064 **3E-E93** 6/03 305d 23,560m 3.2f 758f 3.0p 705p

LTD: 160,262M 5831F 5210P

Res. Sr. & Res. Grand Champion Eastern National 2016 2nd Five Year Old Eastern National & International 2016 Res. Sr. & Res. Grand Champion New York State Fair 2016 Total Performance Winner New York State Fair 2016

HM All-American Aged Cow 2016 MSire: Kuszmar Mudslinger E90 464007 MGD: Kuszmar Neptune V87 463525

To order semen, contact your Semex representative.

Stargazer (200MS00129) now has sexed semen available, as well as conventional doses. He is full herdbook in the USA, A2A2, and free of known genetic recessives. Stargazer offers international Milking Shorthorn breeders a very unique sire stack, appealing to those desiring strong proofs for udder conformation and plenty of show style, while also having depth of cow family and lifetime production.